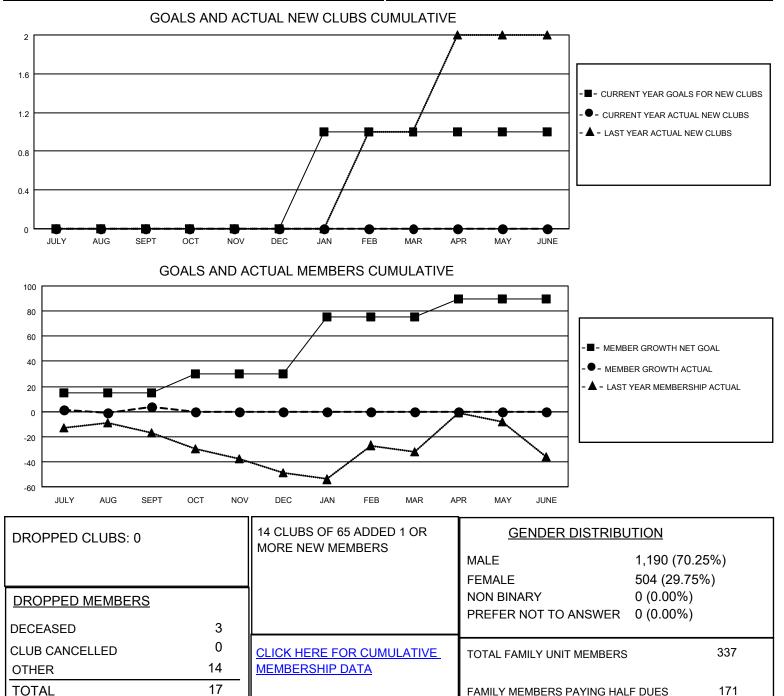

## LOCATION MINNESOTA

District 5M 11

Results as of: 9/30/2021

| Clubs                 |               |           |               | Members               |                        |                         |                                                    |
|-----------------------|---------------|-----------|---------------|-----------------------|------------------------|-------------------------|----------------------------------------------------|
| RESULTS FOR 2021-2022 |               |           |               | RESULTS FOR 2021-2022 |                        |                         |                                                    |
| QUARTER               | NEW CLUB GOAL | NEW CLUBS | DROPPED CLUBS | QUARTER               | BER GROWTH NET<br>GOAL | MEMBER GROWTH<br>ACTUAL | DROPPED<br>MEMBERS ACTUAL<br>(including transfers) |
| JULY/AUG/SEPT         | 0             | 0         | 0             | JULY/AUG/SEPT         | 15                     | 28                      | 17                                                 |
| OCT/NOV/DEC           | 0             | 0         | 0             | OCT/NOV/DEC           | 15                     | 0                       | 0                                                  |
| JAN/FEB/MAR           | 1             | 0         | 0             | JAN/FEB/MAR           | 45                     | 0                       | 0                                                  |
| APR/MAY/JUNE          | 0             | 0         | 0             | APR/MAY/JUNE          | 15                     | 0                       | 0                                                  |